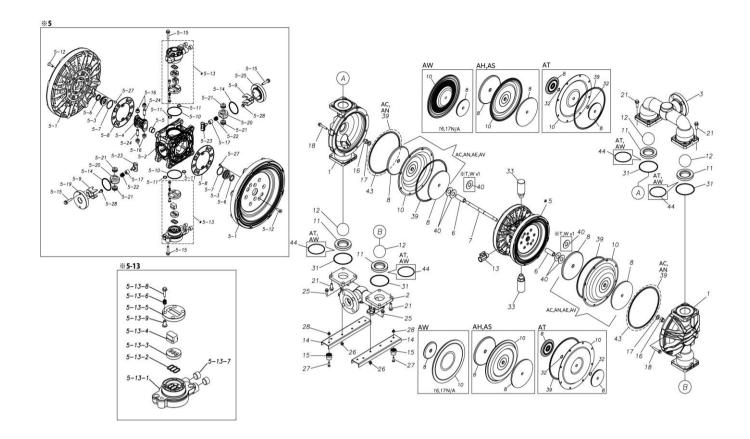

## **Exploded View Drawing and Parts List**

Model: TC-X500AWA-M

Model Number: 1M00492MN

The part list and exploded view drawing as attached below indicate the full list of parts for the above mentioned pump model.

## ■ Parts List TC-X500AWA-M 1M00492MN

| Ref.No. | Parts No. | Description         | Parts<br>Component | Remark                                                          |
|---------|-----------|---------------------|--------------------|-----------------------------------------------------------------|
| 1       | 1M20007AM | OUT CHAMBER         | 2                  |                                                                 |
| 2       | 1M20008AU | IN MANIFOLD         | 1                  |                                                                 |
| 3       | 1M20010AU | OUT MANIFOLD        | 1                  |                                                                 |
| 5       | 1M10001MN | BODY ASSEMBLY       | 1                  |                                                                 |
| 5-1     | 1M30018MM | AIR CHAMBER         | 2                  |                                                                 |
| 5-2     | 1M30001MM | BODY                | 1                  |                                                                 |
| 5-3     | 1M30026MM | BEARING CENTER ROD  | 2                  |                                                                 |
| 5-4     | 1M30011MM | SHUTTLE             | 1                  |                                                                 |
| 5-5     | 1M30012MM | BEARING SHUTTLE     | 1                  | The parts of #5 are available with a set as                     |
| 5-6     | 9S2BA0025 | PACKING             | 2                  | [1M10001MN:BODY ASSEMBLY]. This is also available individually. |
| 5-7     | 9S1BS0036 | O RING S-36         | 2                  |                                                                 |
| 5-8     | 1M30027MB | PACKING BODY        | 2                  |                                                                 |
| 5-9     | 1M30004MM | BRACKET BEARING     | 2                  |                                                                 |
| 5-10    | 9S1BG0065 | O RING G-65         | 2                  |                                                                 |
| 5-11    | 9S1BP0014 | O RING P-14         | 4                  |                                                                 |
| 5-12    | 9B5410825 | BOLT M8 × 25        | 16                 |                                                                 |
| 5-13    | 1M10002MP | VALVE BODY ASSEMBLY | 2                  |                                                                 |

| Ref.No. | Parts No. | Description         | Parts<br>Component | Remark                                                                                                                |
|---------|-----------|---------------------|--------------------|-----------------------------------------------------------------------------------------------------------------------|
| 5-13-1  | 1M30002MP | VALVE BODY          | 2                  | The parts of #5-13 are available with a set as [1M10002MP: VALVE BODY ASSEMBLY]. This is also available individually. |
| 5-13-2  | 1M30016MB | PACKING VALVE       | 2                  |                                                                                                                       |
| 5-13-3  | 1M30014MM | SEAT SLIDE VALVE    | 2                  |                                                                                                                       |
| 5-13-4  | 1M30013MM | SLIDE VALVE         | 2                  |                                                                                                                       |
| 5-13-5  | 1M30015MM | GUIDE SLIDE VALVE   | 2                  |                                                                                                                       |
| 5-13-6  | 1M30020MM | SPRING              | 8                  |                                                                                                                       |
| 5-13-7  | 1H30043MB | PLUG                | 4                  |                                                                                                                       |
| 5-13-8  | 9B2110520 | BOLT M5×20          | 8                  |                                                                                                                       |
| 5-13-9  | 1M30019MM | GUIDE SPRING        | 8                  |                                                                                                                       |
| 5-14    | 9S1BG0055 | O RING G-55         | 2                  |                                                                                                                       |
| 5-15    | 9B2210835 | BOLT M8×35          | 8                  |                                                                                                                       |
| 5-16    | 1M30006MM | BEARING PIN         | 4                  |                                                                                                                       |
| 5-17    | 1M30017MM | BEARING ARM         | 2                  | The parts of #5 are available with a set as                                                                           |
| 5-19    | 1M30010MN | CAP BODY IN         | 1                  |                                                                                                                       |
| 5-20    | 1M30005MM | CASE SPRING         | 2                  | [1M10001MN:BODY ASSEMBLY]. This is also available individually.                                                       |
| 5-21    | 1M30007MM | BEARING CASE SPRING | 4                  | avanable illulvidually.                                                                                               |
| 5-22    | 1M30008MM | SPRING              | 2                  |                                                                                                                       |
| 5-23    | 1M30003MB | ARM                 | 2                  |                                                                                                                       |
| 5-24    | 1M30023MM | PIN SHUTTLE         | 2                  |                                                                                                                       |
| 5-25    | 1M30009MM | CAP BODY            | 1                  |                                                                                                                       |
| 5-27    | 9T6125008 | SCREW M5×8          | 8                  |                                                                                                                       |
| 5-28    | 9B2110612 | BOLT M6×12          | 4                  |                                                                                                                       |
| 6       | 1M30025TM | SPACER CENTER ROD   | 2                  |                                                                                                                       |
| 7       | 1L30113TM | CENTER ROD          | 1                  |                                                                                                                       |
| 8       | 1L30084TM | CENTER DISK         | 2                  |                                                                                                                       |
| 10      | 1M20068TE | DIAPHRAGM           | 2                  |                                                                                                                       |
| 11      | 1M20013TM | VALVE SEAT          | 4                  |                                                                                                                       |
| 12      | 1M20032TM | BALL                | 4                  |                                                                                                                       |
| 13      | 1M90001MN | BALL VALVE          | 1                  |                                                                                                                       |
| 14      | 1M30031MM | BASE                | 2                  |                                                                                                                       |
| 15      | 1E30070MB | RUBBER FEET         | 4                  |                                                                                                                       |
| 18      | 9B2111060 | BOLT M10×60         | 16                 |                                                                                                                       |
| 21      | 9B2111235 | BOLT M12 × 35       | 16                 |                                                                                                                       |
| 25      | 9B2111030 | BOLT M10×30         | 4                  |                                                                                                                       |
| 26      | 9N2111000 | NUT M10             | 4                  |                                                                                                                       |
| 27      | 9B1110825 | BOLT M8 × 25        | 4                  |                                                                                                                       |
| 28      | 9N2110800 | NUT M8              | 4                  |                                                                                                                       |
| 31      | 9S1TG0115 | O RING G-115        | 4                  |                                                                                                                       |
| 33      | 1H90003MK | SILENCER            | 2                  |                                                                                                                       |
| 40      | 1M30033MB | CUSHION CENTER DISK | 2                  |                                                                                                                       |
| 43      | 9S1TG0270 | O RING G-270        | 2                  |                                                                                                                       |
| 44      | 9S1TG0100 | O RING G-100        | 4                  |                                                                                                                       |