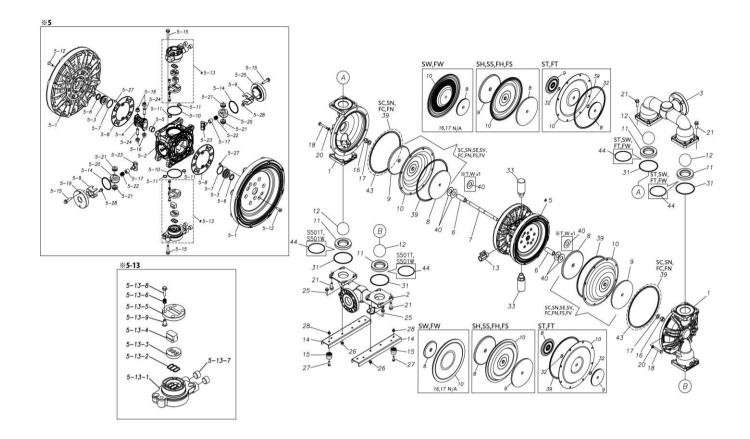

## ■ Parts List TC-X500SWA-M 1M00493MN

| Ref.No. | Parts No. | Description         | Parts<br>Component | Remark                                                          |
|---------|-----------|---------------------|--------------------|-----------------------------------------------------------------|
| 1       | 1M20001SM | OUT CHAMBER         | 2                  |                                                                 |
| 2       | 1M20003SU | IN MANIFOLD         | 1                  |                                                                 |
| 3       | 1M20005SU | OUT MANIFOLD        | 1                  |                                                                 |
| 5       | 1M10001MN | BODY ASSEMBLY       | 1                  |                                                                 |
| 5-1     | 1M30018MM | AIR CHAMBER         | 2                  |                                                                 |
| 5-2     | 1M30001MM | BODY                | 1                  |                                                                 |
| 5-3     | 1M30026MM | BEARING CENTER ROD  | 2                  |                                                                 |
| 5-4     | 1M30011MM | SHUTTLE             | 1                  |                                                                 |
| 5-5     | 1M30012MM | BEARING SHUTTLE     | 1                  | The parts of #5 are available with a set as                     |
| 5-6     | 9S2BA0025 | PACKING             | 2                  | [1M10001MN:BODY ASSEMBLY]. This is also available individually. |
| 5-7     | 9S1BS0036 | O RING S-36         | 2                  |                                                                 |
| 5-8     | 1M30027MB | PACKING BODY        | 2                  |                                                                 |
| 5-9     | 1M30004MM | BRACKET BEARING     | 2                  |                                                                 |
| 5-10    | 9S1BG0065 | O RING G-65         | 2                  |                                                                 |
| 5-11    | 9S1BP0014 | O RING P-14         | 4                  |                                                                 |
| 5-12    | 9B5410825 | BOLT M8 × 25        | 16                 |                                                                 |
| 5-13    | 1M10002MP | VALVE BODY ASSEMBLY | 2                  |                                                                 |

| Ref.No. | Parts No. | Description            | Parts<br>Component | Remark                                                                                                                |
|---------|-----------|------------------------|--------------------|-----------------------------------------------------------------------------------------------------------------------|
| 5-13-1  | 1M30002MP | VALVE BODY             | 2                  | The parts of #5-13 are available with a set as [1M10002MP: VALVE BODY ASSEMBLY]. This is also available individually. |
| 5-13-2  | 1M30016MB | PACKING VALVE          | 2                  |                                                                                                                       |
| 5-13-3  | 1M30014MM | SEAT SLIDE VALVE       | 2                  |                                                                                                                       |
| 5-13-4  | 1M30013MM | SLIDE VALVE            | 2                  |                                                                                                                       |
| 5-13-5  | 1M30015MM | GUIDE SLIDE VALVE      | 2                  |                                                                                                                       |
| 5-13-6  | 1M30020MM | SPRING                 | 8                  |                                                                                                                       |
| 5-13-7  | 1H30043MB | PLUG                   | 4                  |                                                                                                                       |
| 5-13-8  | 9B2110520 | BOLT M5×20             | 8                  |                                                                                                                       |
| 5-13-9  | 1M30019MM | GUIDE SPRING           | 8                  |                                                                                                                       |
| 5-14    | 9S1BG0055 | O RING G-55            | 2                  |                                                                                                                       |
| 5-15    | 9B2210835 | BOLT M8 × 35           | 8                  |                                                                                                                       |
| 5-16    | 1M30006MM | BEARING PIN            | 4                  |                                                                                                                       |
| 5-17    | 1M30017MM | BEARING ARM            | 2                  |                                                                                                                       |
| 5-19    | 1M30010MN | CAP BODY IN            | 1                  | The parts of #5 are available with a set as                                                                           |
| 5-20    | 1M30005MM | CASE SPRING            | 2                  | [1M10001MN:BODY ASSEMBLY]. This is also available individually.                                                       |
| 5-21    | 1M30007MM | BEARING CASE SPRING    | 4                  |                                                                                                                       |
| 5-22    | 1M30008MM | SPRING                 | 2                  |                                                                                                                       |
| 5-23    | 1M30003MB | ARM                    | 2                  |                                                                                                                       |
| 5-24    | 1M30023MM | PIN SHUTTLE            | 2                  |                                                                                                                       |
| 5-25    | 1M30009MM | CAP BODY               | 1                  |                                                                                                                       |
| 5-27    | 9T6125008 | SCREW M5 × 8           | 8                  |                                                                                                                       |
| 5-28    | 9B2110612 | BOLT M6×12             | 4                  |                                                                                                                       |
| 6       | 1M30025TM | SPACER CENTER ROD      | 2                  |                                                                                                                       |
| 7       | 1L30113TM | CENTER ROD             | 1                  |                                                                                                                       |
| 8       | 1L30084TM | CENTER DISK            | 2                  |                                                                                                                       |
| 10      | 1M20068TE | DIAPHRAGM              | 2                  |                                                                                                                       |
| 11      | 1M20013TM | VALVE SEAT             | 4                  |                                                                                                                       |
| 12      | 1M20032TM | BALL                   | 4                  |                                                                                                                       |
| 13      | 1M90001MN | BALL VALVE             | 1                  |                                                                                                                       |
| 14      | 1M30031MM | BASE                   | 2                  |                                                                                                                       |
| 15      | 1E30070MB | RUBBER FEET            | 4                  |                                                                                                                       |
| 18      | 9B1221060 | BOLT M10 × 60          | 16                 |                                                                                                                       |
| 20      | 9W4211000 | SPRING LOCK WASHER M10 | 16                 |                                                                                                                       |
| 21      | 9B2211235 | BOLT M12 × 35          | 16                 |                                                                                                                       |
| 25      | 9B2211030 | BOLT M10 × 30          | 4                  |                                                                                                                       |
| 26      | 9N2211000 | NUT M10                | 4                  |                                                                                                                       |
| 27      | 9B1110825 | BOLT M8×25             | 4                  |                                                                                                                       |
| 28      | 9N2110800 | NUT M8                 | 4                  |                                                                                                                       |
| 31      | 9S1TG0115 | O RING G-115           | 4                  |                                                                                                                       |
| 33      | 1H90003MK | SILENCER               | 2                  |                                                                                                                       |
| 40      | 1M30033MB | CUSHION CENTER DISK    | 2                  |                                                                                                                       |
| 43      | 9S1TG0270 | O RING G-270           | 2                  |                                                                                                                       |
| 44      | 9S1TG0100 | O RING G-100           | 4                  |                                                                                                                       |