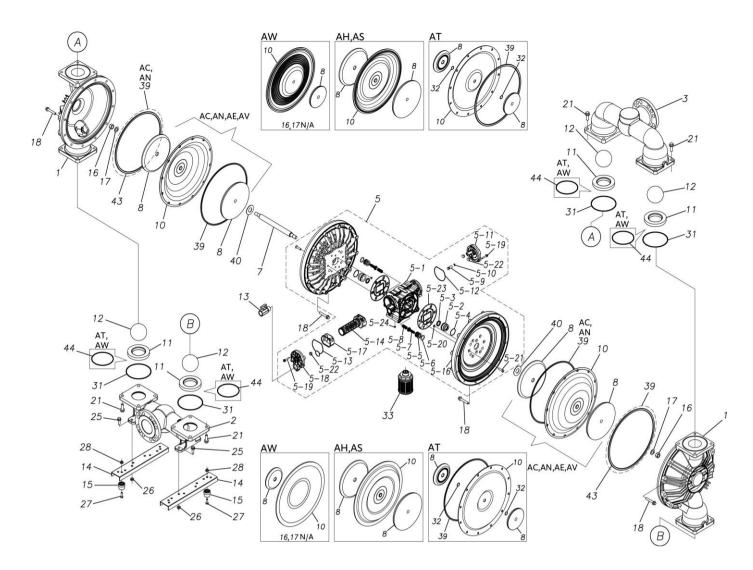

## Parts List

TC-X800AWA

1P00354MN

| Ref.No. | Parts No. | Description   | Parts<br>Component | Remark |
|---------|-----------|---------------|--------------------|--------|
| 1       | 1P20005AM | OUT CHAMBER   | 2                  |        |
| 2       | 1P20006AU | IN MANIFOLD   | 1                  |        |
| 3       | 1P20008AU | OUT MANIFOLD  | 1                  |        |
| 5       | 1P10003MN | BODY ASSEMBLY | 1                  |        |

### TC-X800AWA

#### 1P00354MN

| Ref.No. | Parts No. | Description                        | Parts<br>Component | Remark                                      |
|---------|-----------|------------------------------------|--------------------|---------------------------------------------|
| 5-1     | 1L30054MN | BODY                               | 1                  |                                             |
| 5-2     | 1P30001MM | BEARING CENTER ROD                 | 2                  |                                             |
| 5-3     | 9S2BA0025 | PACKING                            | 2                  |                                             |
| 5-4     | 9S1BS0036 | O RING S-36                        | 2                  | -                                           |
| 5-5     | 1L30063MM | PILOT VALVE SEAT                   | 2                  | -                                           |
| 5-6     | 9S1BP1022 | O RING P-22A                       | 2                  | -                                           |
| 5-7     | 1P30021MB | PILOT VALVE                        | 2                  |                                             |
| 5-8     | 1L30064MM | SPRING                             | 2                  | The parts of #5 are available with a set as |
| 5-9     | 1L30065MM | RESET BUTTON                       | 1                  | [1P10003MN:BODY ASSEMBLY]. This is also     |
| 5-10    | 9S1BP0008 | O RING P-8                         | 1                  | available individually.                     |
| 5-11    | 1L30056MB | САР                                | 1                  |                                             |
| 5-12    | 1L30061MB | PACKING CAP                        | 1                  |                                             |
| 5-13    | 1L30060MB | PACKING CAP IN                     | 1                  |                                             |
| 5-14    | 1L10003MK | C SPOOL VALVE ASSEMBLY (Looped C®) | 1                  |                                             |
| 5-16    | 1P30022MM | AIR CHAMBER                        | 2                  |                                             |
| 5-17    | 1L30005MB | SPRING STOPPER                     | 1                  |                                             |
| 5-18    | 1L30055MN | CAP IN                             | 1                  | -                                           |
| 5-19    | 9B2210635 | BOLT M6 × 35                       | 7                  |                                             |
| 5-20    | 9T6125008 | SCREW M5 × 8                       | 8                  |                                             |
| 5-21    | 9B5410835 | BOLT M8 × 35                       | 16                 |                                             |
| 5-22    | 1L30062MB | CUSHION                            | 4                  |                                             |
| 5-23    | 1L30059MB | PACKING BODY                       | 2                  |                                             |
| 5-24    | 9P62P9901 | PLUG                               | 2                  |                                             |
| 7       | 1P30024TM | CENTER ROD                         | 1                  |                                             |
| 8       | 1P20034MM | CENTER DISK                        | 2                  |                                             |
| 10      | 1P20052TE | DIAPHRAGM                          | 2                  |                                             |
| 11      | 1P20027TM | VALVE SEAT                         | 4                  |                                             |
| 12      | 1P20035TM | BALL                               | 4                  |                                             |
| 13      | 1M90001MN | BALL VALVE                         | 1                  |                                             |
| 14      | 1P30014MM | BASE                               | 2                  |                                             |
| 15      | 1E30070MB | RUBBER FEET                        | 4                  |                                             |
| 18      | 9B2111070 | BOLT M10 × 70                      | 24                 |                                             |
| 21      | 9B2111240 | BOLT M12×40                        | 16                 |                                             |
| 25      | 9B2111030 | BOLT M10 × 30                      | 4                  |                                             |
| 26      | 9N2111000 | NUT M10                            | 4                  |                                             |
| 27      | 9B1110825 | BOLT M8 × 25                       | 4                  |                                             |
| 28      | 9N2110800 | NUT M8                             | 4                  |                                             |
| 31      | 9S1TG0135 | O RING G-135                       | 4                  |                                             |
| 33      | 1L90002MN | SILENCER                           | 1                  |                                             |
| 40      | 1M30033MB | CUSHION CENTER DISK                | 2                  |                                             |
| 43      | 9S1TG0350 | O RING G-350                       | 2                  |                                             |
| 44      | 9S1TG0115 | O RING G-115                       | 4                  |                                             |