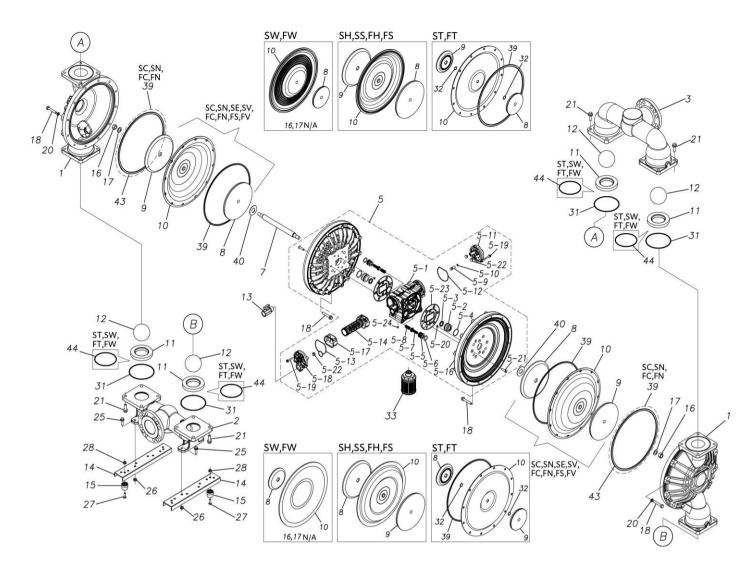

#### Parts List

TC-X800SWA

1P00355MN

| Ref.No. | Parts No. | Description   | Parts<br>Component | Remark |
|---------|-----------|---------------|--------------------|--------|
| 1       | 1P20016SM | OUT CHAMBER   | 2                  |        |
| 2       | 1P20017SU | IN MANIFOLD   | 1                  |        |
| 3       | 1P20019SU | OUT MANIFOLD  | 1                  |        |
| 5       | 1P10003MN | BODY ASSEMBLY | 1                  |        |

#### TC-X800SWA

#### 1P00355MN

| Ref.No. | Parts No. | Description                        | Parts<br>Component | Remark                                      |
|---------|-----------|------------------------------------|--------------------|---------------------------------------------|
| 5-1     | 1L30054MN | BODY                               | 1                  |                                             |
| 5-2     | 1P30001MM | BEARING CENTER ROD                 | 2                  |                                             |
| 5-3     | 9S2BA0025 | PACKING                            | 2                  |                                             |
| 5-4     | 9S1BS0036 | O RING S-36                        | 2                  |                                             |
| 5-5     | 1L30063MM | PILOT VALVE SEAT                   | 2                  |                                             |
| 5-6     | 9S1BP1022 | O RING P-22A                       | 2                  |                                             |
| 5-7     | 1P30021MB | PILOT VALVE                        | 2                  |                                             |
| 5-8     | 1L30064MM | SPRING                             | 2                  | The parts of #5 are available with a set as |
| 5-9     | 1L30065MM | RESET BUTTON                       | 1                  | [1P10003MN:BODY ASSEMBLY]. This is also     |
| 5-10    | 9S1BP0008 | O RING P-8                         | 1                  | available individually.                     |
| 5-11    | 1L30056MB | САР                                | 1                  |                                             |
| 5-12    | 1L30061MB | PACKING CAP                        | 1                  |                                             |
| 5-13    | 1L30060MB | PACKING CAP IN                     | 1                  |                                             |
| 5-14    | 1L10003MK | C SPOOL VALVE ASSEMBLY (Looped C®) | 1                  |                                             |
| 5-16    | 1P30022MM | AIR CHAMBER                        | 2                  |                                             |
| 5-17    | 1L30005MB | SPRING STOPPER                     | 1                  |                                             |
| 5-18    | 1L30055MN | CAP IN                             | 1                  |                                             |
| 5-19    | 9B2210635 | BOLT M6×35                         | 7                  |                                             |
| 5-20    | 9T6125008 | SCREW M5 × 8                       | 8                  |                                             |
| 5-21    | 9B5410835 | BOLT M8 × 35                       | 16                 |                                             |
| 5-22    | 1L30062MB | CUSHION                            | 4                  |                                             |
| 5-23    | 1L30059MB | PACKING BODY                       | 2                  |                                             |
| 5-24    | 9P62P9901 | PLUG                               | 2                  |                                             |
| 7       | 1P30024TM | CENTER ROD                         | 1                  |                                             |
| 8       | 1P20034MM | CENTER DISK                        | 2                  |                                             |
| 10      | 1P20052TE | DIAPHRAGM                          | 2                  |                                             |
| 11      | 1P20027TM | VALVE SEAT                         | 4                  |                                             |
| 12      | 1P20035TM | BALL                               | 4                  |                                             |
| 13      | 1M90001MN | BALL VALVE                         | 1                  |                                             |
| 14      | 1P30014MM | BASE                               | 2                  |                                             |
| 15      | 1E30070MB | RUBBER FEET                        | 4                  |                                             |
| 18      | 9B1221070 | BOLT M10 × 70                      | 24                 |                                             |
| 20      | 9W4211000 | SPRING LOCK WASHER M10             | 24                 |                                             |
| 21      | 9B2211240 | BOLT M12 × 40                      | 16                 |                                             |
| 25      | 9B2211030 | BOLT M10 × 30                      | 4                  |                                             |
| 26      | 9N2211000 | NUT M10                            | 4                  |                                             |
| 27      | 9B1110825 | BOLT M8×25                         | 4                  |                                             |
| 28      | 9N2110800 | NUT M8                             | 4                  |                                             |
| 31      | 9S1TG0135 | 0 RING G-135                       | 4                  |                                             |
| 33      | 1L90002MN | SILENCER                           | 1                  |                                             |
| 40      | 1M30033MB | CUSHION CENTER DISK                | 2                  |                                             |
| 43      | 9S1TG0350 | 0 RING G-350                       | 2                  |                                             |
| 44      | 9S1TG0115 | 0 RING G-115                       | 4                  |                                             |