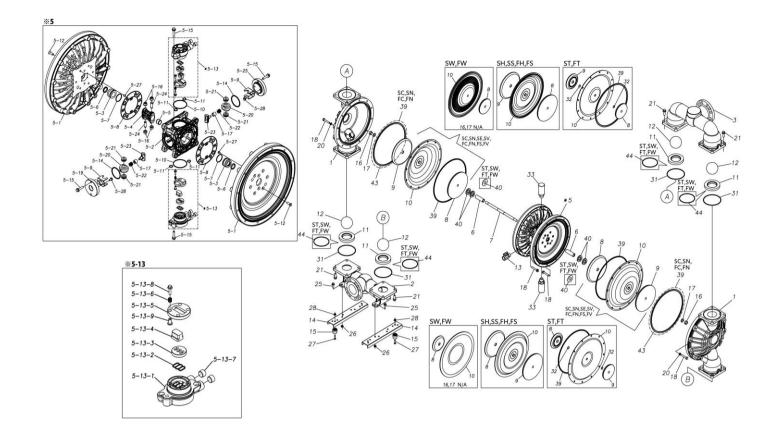

## ■ Parts List TC-X800SWA-M 1P00361MN

| Ref.No. | Parts No. | Description         | Parts<br>Component | Remark                                                                                                      |
|---------|-----------|---------------------|--------------------|-------------------------------------------------------------------------------------------------------------|
| 1       | 1P20016SM | OUT CHAMBER         | 2                  |                                                                                                             |
| 2       | 1P20017SU | IN MANIFOLD         | 1                  |                                                                                                             |
| 3       | 1P20019SU | OUT MANIFOLD        | 1                  |                                                                                                             |
| 5       | 1P10001MN | BODY ASSEMBLY       | 1                  |                                                                                                             |
| 5-1     | 1P30009MM | AIR CHAMBER         | 2                  |                                                                                                             |
| 5-2     | 1M30001MM | BODY                | 1                  |                                                                                                             |
| 5-3     | 1P30001MM | BEARING CENTER ROD  | 2                  |                                                                                                             |
| 5-4     | 1M30011MM | SHUTTLE             | 1                  |                                                                                                             |
| 5-5     | 1M30012MM | BEARING SHUTTLE     | 1                  | The parts of #5 are available with a set as [1P10001MN:BODY ASSEMBLY]. This is also available individually. |
| 5-6     | 9S2BA0025 | PACKING             | 2                  |                                                                                                             |
| 5-7     | 9S1BS0036 | O RING S-36         | 2                  |                                                                                                             |
| 5-8     | 1M30027MB | PACKING BODY        | 2                  |                                                                                                             |
| 5-9     | 1M30004MM | BRACKET BEARING     | 2                  |                                                                                                             |
| 5-10    | 9S1BG0065 | O RING G-65         | 2                  |                                                                                                             |
| 5-11    | 9S1BP0014 | O RING P-14         | 4                  |                                                                                                             |
| 5-12    | 9B5410835 | BOLT M8 × 35        | 16                 |                                                                                                             |
| 5-13    | 1M10002MP | VALVE BODY ASSEMBLY | 2                  |                                                                                                             |

| Ref.No. | Parts No. | Description            | Parts<br>Component | Remark                                                                                                               |
|---------|-----------|------------------------|--------------------|----------------------------------------------------------------------------------------------------------------------|
| 5-13-1  | 1M30002MP | VALVE BODY             | 2                  | The parts of #5-13 are available with a set as [1M10002MP:VALVE BODY ASSEMBLY]. This is also available individually. |
| 5-13-2  | 1M30016MB | PACKING VALVE          | 2                  |                                                                                                                      |
| 5-13-3  | 1M30014MM | SEAT SLIDE VALVE       | 2                  |                                                                                                                      |
| 5-13-4  | 1M30013MM | SLIDE VALVE            | 2                  |                                                                                                                      |
| 5-13-5  | 1M30015MM | GUIDE SLIDE VALVE      | 2                  |                                                                                                                      |
| 5-13-6  | 1M30020MM | SPRING                 | 8                  |                                                                                                                      |
| 5-13-7  | 1H30043MB | PLUG                   | 4                  |                                                                                                                      |
| 5-13-8  | 9B2110520 | BOLT M5 × 20           | 8                  |                                                                                                                      |
| 5-13-9  | 1M30019MM | GUIDE SPRING           | 8                  |                                                                                                                      |
| 5-14    | 9S1BG0055 | O RING G-55            | 2                  |                                                                                                                      |
| 5-15    | 9B2210835 | BOLT M8 × 35           | 8                  |                                                                                                                      |
| 5-16    | 1M30006MM | BEARING PIN            | 4                  |                                                                                                                      |
| 5-17    | 1M30017MM | BEARING ARM            | 2                  |                                                                                                                      |
| 5-19    | 1M30010MN | CAP BODY IN            | 1                  | The parts of #5 are available with a set as                                                                          |
| 5-20    | 1M30005MM | CASE SPRING            | 2                  | [1P10001MN:BODY ASSEMBLY]. This is also available individually.                                                      |
| 5-21    | 1M30007MM | BEARING CASE SPRING    | 4                  | available individually.                                                                                              |
| 5-22    | 1M30008MM | SPRING                 | 2                  |                                                                                                                      |
| 5-23    | 1M30003MB | ARM                    | 2                  |                                                                                                                      |
| 5-24    | 1M30023MM | PIN SHUTTLE            | 2                  |                                                                                                                      |
| 5-25    | 1M30009MM | CAP BODY               | 1                  |                                                                                                                      |
| 5-27    | 9T6125008 | SCREW M5 × 8           | 8                  |                                                                                                                      |
| 5-28    | 9B2110612 | BOLT M6×12             | 4                  |                                                                                                                      |
| 6       | 1M30024MM | SPACER CENTER ROD      | 2                  |                                                                                                                      |
| 7       | 1P30025TM | CENTER ROD             | 1                  |                                                                                                                      |
| 8       | 1P20034MM | CENTER DISK            | 2                  |                                                                                                                      |
| 10      | 1P20052TE | DIAPHRAGM              | 2                  |                                                                                                                      |
| 11      | 1P20027TM | VALVE SEAT             | 4                  |                                                                                                                      |
| 12      | 1P20035TM | BALL                   | 4                  |                                                                                                                      |
| 13      | 1M90001MN | BALL VALVE             | 1                  |                                                                                                                      |
| 14      | 1P30014MM | BASE                   | 2                  |                                                                                                                      |
| 15      | 1E30070MB | RUBBER FEET            | 4                  |                                                                                                                      |
| 18      | 9B1221070 | BOLT M10 × 70          | 24                 |                                                                                                                      |
| 20      | 9W4211000 | SPRING LOCK WASHER M10 | 24                 |                                                                                                                      |
| 21      | 9B2211240 | BOLT M12 × 40          | 16                 |                                                                                                                      |
| 25      | 9B2211030 | BOLT M10 × 30          | 4                  |                                                                                                                      |
| 26      | 9N2211000 | NUT M10                | 4                  |                                                                                                                      |
| 27      | 9B1110825 | BOLT M8×25             | 4                  |                                                                                                                      |
| 28      | 9N2110800 | NUT M8                 | 4                  |                                                                                                                      |
| 31      | 9S1TG0135 | O RING G-135           | 4                  |                                                                                                                      |
| 33      | 1H90003MK | SILENCER               | 2                  |                                                                                                                      |
| 40      | 1M30033MB | CUSHION CENTER DISK    | 2                  |                                                                                                                      |
| 43      | 9S1TG0350 | O RING G-350           | 2                  |                                                                                                                      |
| 44      | 9S1TG0115 | O RING G-115           | 4                  |                                                                                                                      |